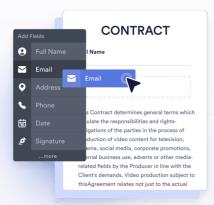

#### **SMART PDF FORMS**

Convert your PDF files into online forms that are easy to fill out on any device.

Go to Smart PDF Forms >