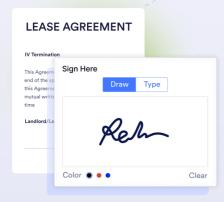

#### JOTFORM SIGN

Collect e-signatures with Jotform Sign to automate your signing process.

Go to Jotform Sign >

These templates are suggested forms only. If you're using a form as a contract, or to gather personal (or personal health) info, or for some other purpose with legal implications, we recommend that you do your homework to ensure you are complying with applicable laws and that you consult an attorney before relying on any particular form.