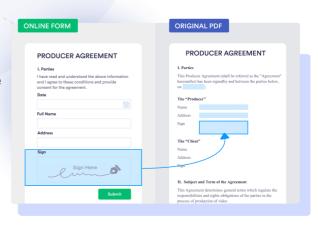

#### JOTFORM PDF EDITOR

Turn form submissions into PDFs automatically — ready to download or save for your records.

Go to PDF Editor >